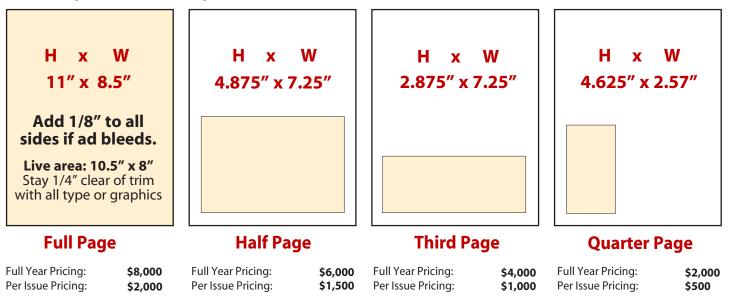

Please indicate the issue(s) in which you plan to advertise.

| Full Year Rates: | Full Page: \$8,000 | Half Page: \$6,000 | Third Page: \$4,000 | Quarter Page: \$2,000 |
|------------------|--------------------|--------------------|---------------------|-----------------------|
| Per Issue:       | Full Page: \$2,000 | Half Page: \$1,500 | Third Page: \$1,000 | Quarter Page: \$500   |
| Spring 2021      |                    |                    |                     |                       |
| Summer 2021      |                    |                    |                     |                       |
| Fall 2021        |                    |                    |                     |                       |
| Winter 2021      |                    |                    |                     |                       |